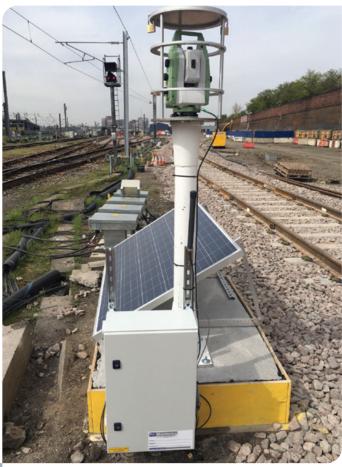

Our consultative and expert approach minimises risk and creates programme efficiencies.

Automated Monitoring

Plowman Craven is at the forefront of many major tunnelling and construction developments where precise monitoring and early warning of movement on surrounding structures is a necessity. We're experts in the measurement and monitoring of deformation, deflection and settlement during demolition, excavation and construction works.

#### Crossrail Depot, Old Oak Common

Provided a track and structural monitoring system to record any movement of the sensitive assets bordering the site.

- Precision Robotic Total Stations
- Track Prisms
- 3D Structural Prisms
- Web-Hosted Data Visualisation Software