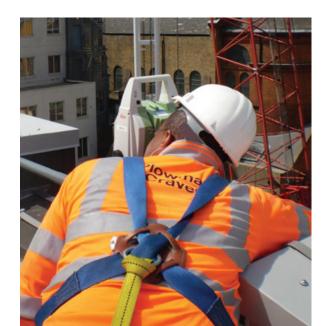

Our consultative and expert approach minimises risk and creates programme efficiencies.

Automated Monitoring

Plowman Craven is at the forefront of many major tunnelling and construction developments where precise monitoring and early warning of movement on surrounding structures is a necessity. We're experts in the measurement and monitoring of deformation, deflection and settlement during demolition, excavation and construction works.

### Engineering Services

Positional control during construction works is the key to a successful and error free project.

The importance of establishing and maintaining accurate and robust survey control is a project fundamental. From undertaking topographic surveys and BIM modelling in the early stages, through to setting out, monitoring and as-built surveys in the construction phase, our Monitoring teams work closely with all other Plowman Craven teams throughout the project lifecycle, ensuring all dimensional surveys are referenced to the same assured control grid, eliminating discrepancies and ensuring all parameters are met throughout the project.