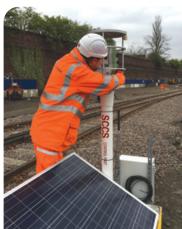

Our consultative and expert approach minimises risk and creates programme efficiencies.

Automated Monitoring

Plowman Craven is at the forefront of many major tunnelling and construction developments where precise monitoring and early warning of movement on surrounding structures is a necessity. We're experts in the measurement and monitoring of deformation, deflection and settlement during demolition, excavation and construction works.